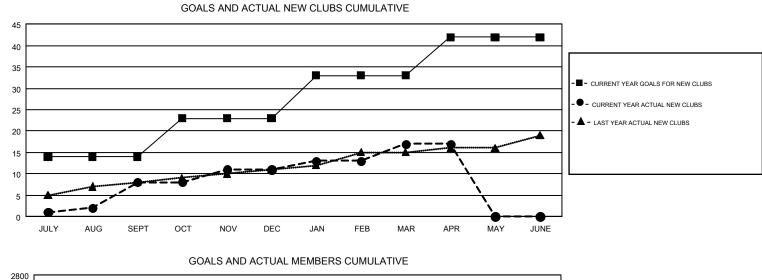

#### GMT: MAHESH PASQUAL

|               | Club          | 8         |               | Members               |                                                                |                                                              |                                                    |  |
|---------------|---------------|-----------|---------------|-----------------------|----------------------------------------------------------------|--------------------------------------------------------------|----------------------------------------------------|--|
|               | RESULTS FOR   | 2016-2017 |               | RESULTS FOR 2016-2017 |                                                                |                                                              |                                                    |  |
| QUARTER       | NEW CLUB GOAL | NEW CLUBS | DROPPED CLUBS | QUARTER               | NEW MEMBER GROWTH<br>NET GOAL (not reinstated<br>or transfers) | NEW MEMBER<br>GROWTH ACTUAL (not<br>reinstated or transfers) | DROPPED<br>MEMBERS ACTUAL<br>(including transfers) |  |
| JULY/AUG/SEPT | 14            | 8         | 5             | JULY/AUG/SEPT         | 639                                                            | 785                                                          | 852                                                |  |
| OCT/NOV/DEC   | 9             | 3         | 17            | OCT/NOV/DEC           | 714                                                            | 456                                                          | 948                                                |  |
| JAN/FEB/MAR   | 10            | 6         | 1             | JAN/FEB/MAR           | 695                                                            | 734                                                          | 219                                                |  |
| APR/MAY/JUNE  | 9             | 0         | 0             | APR/MAY/JUNE          | 390                                                            | 99                                                           | 98                                                 |  |