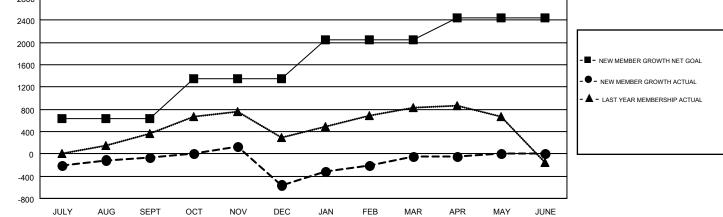

#### GMT: MAHESH PASQUAL

|               | Club          | 8         |               | Members               |                                                                |                                                              |                                                    |  |
|---------------|---------------|-----------|---------------|-----------------------|----------------------------------------------------------------|--------------------------------------------------------------|----------------------------------------------------|--|
|               | RESULTS FOR   | 2016-2017 |               | RESULTS FOR 2016-2017 |                                                                |                                                              |                                                    |  |
| QUARTER       | NEW CLUB GOAL | NEW CLUBS | DROPPED CLUBS | QUARTER               | NEW MEMBER GROWTH<br>NET GOAL (not reinstated<br>or transfers) | NEW MEMBER<br>GROWTH ACTUAL (not<br>reinstated or transfers) | DROPPED<br>MEMBERS ACTUAL<br>(including transfers) |  |
| JULY/AUG/SEPT | 14            | 8         | 5             | JULY/AUG/SEPT         | 639                                                            | 785                                                          | 852                                                |  |
| OCT/NOV/DEC   | 9             | 3         | 17            | OCT/NOV/DEC           | 714                                                            | 456                                                          | 948                                                |  |
| JAN/FEB/MAR   | 10            | 6         | 1             | JAN/FEB/MAR           | 695                                                            | 734                                                          | 219                                                |  |
| APR/MAY/JUNE  | 9             | 0         | 0             | APR/MAY/JUNE          | 390                                                            | 99                                                           | 98                                                 |  |